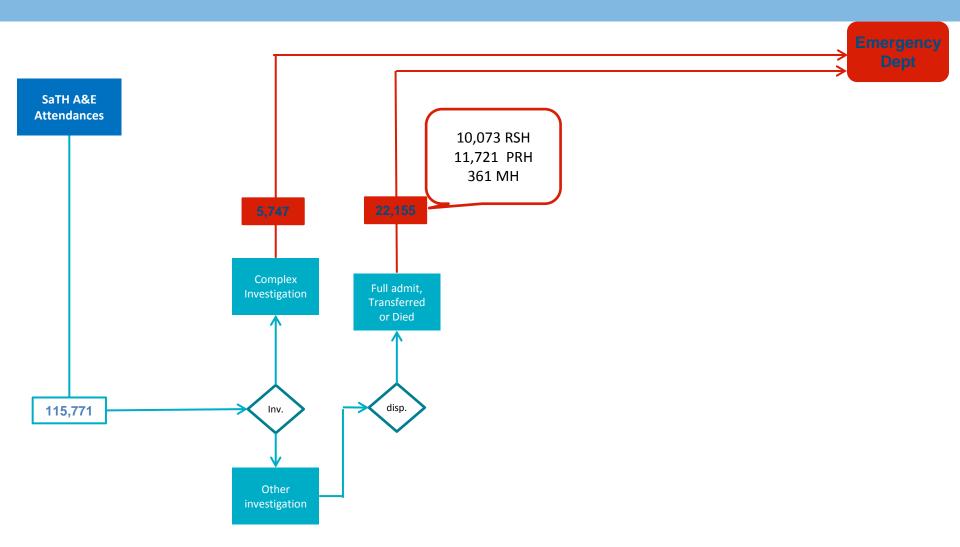

#### Additional information on ED/UCC algorithm

Proud To Care

Please note that the above assumes a FYE of the RSH UCC

Data Period October 2014 – September 2015

Proud To Care

Proud To Care

| Step  | Rule                                                                                                                                                                                                                                                                                                                                                                                                                                                                                                                   |
|-------|------------------------------------------------------------------------------------------------------------------------------------------------------------------------------------------------------------------------------------------------------------------------------------------------------------------------------------------------------------------------------------------------------------------------------------------------------------------------------------------------------------------------|
| Diag. | Primary Diagnosis in one of the following >> Emergency Centre  Nerve inj. Vascular inj. Electric Shock Poisoning (inc OD) Near Drowning Septicaemia Cerebro-Vascular Other vascular conditions Haematological Obstetric Gynaecological Allergy (inc anaphylaxis) Facio-maxillary Ophthalmic Primary Diagnosis in one of the following >> Urgent Care Centres Contusion / abrasion Soft tissue inflammation Sprain / ligament CNS (exc stroke) Respiratory Urological Diabetes & Endo Dermatological Psychiatric Social |
|       | Nothing abnormal                                                                                                                                                                                                                                                                                                                                                                                                                                                                                                       |