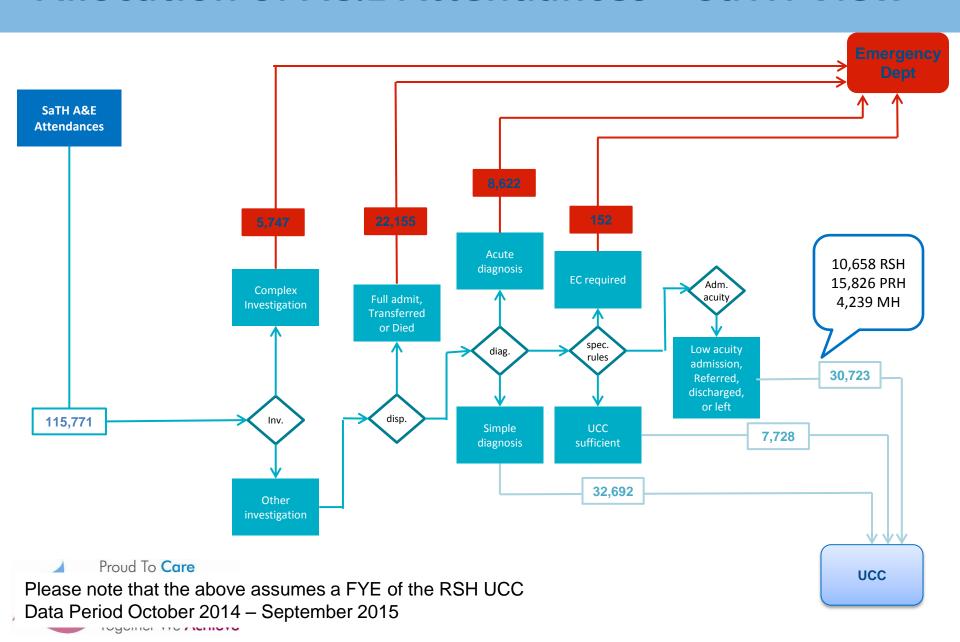

----------------------------------------------------------------------------------------------------------------------------------------------------------------------------------------------------------------------------------------------------------------------|
| Spec.<br>Rules | Primary diagnosis ENT Conditions and any treatment >> Emergency Centre Primary diagnosis Bites/Stings and any secondary diagnosis Allergy (inc anaphalaxis) >> Emergency Centre Primary diagnosis cardiac conditions and any investigation cardiac enzymes and disposal not in one of the following >> Urgent Care Centre  • Admitted • Transferred • Died in Department Primary diagnosis ENT conditions and no treatment >> Urgent Care Centre |







Adm. Acuity Admitted and discharged alive the same day and no procedure