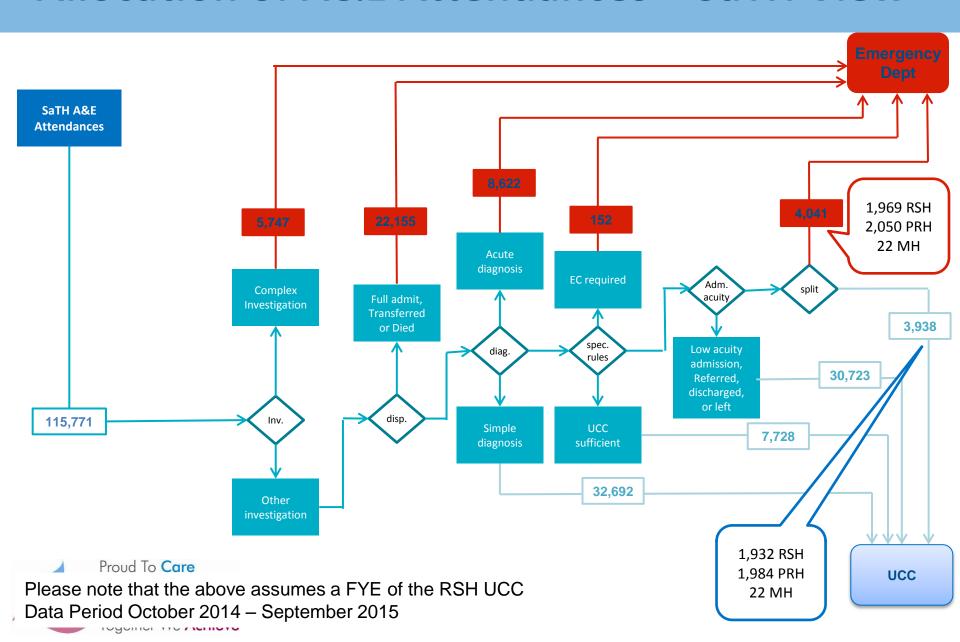

------------------------------------------------------------------------------------------------------------------------------------------------------------------------------------------------------------------------------------------------------------------|
| Spec.<br>Rules | Primary diagnosis ENT Conditions and any treatment >> Emergency Centre Primary diagnosis Bites/Stings and any secondary diagnosis Allergy (inc anaphalaxis) >> Emergency Centre Primary diagnosis cardiac conditions and any investigation cardiac enzymes and disposal not in one of the following >> Urgent Care Centre  • Admitted • Transferred • Died in Department Primary diagnosis ENT conditions and no treatment >> Urgent Care Centre |







Adm. Acuity Admitted and discharged alive the same day and no procedure