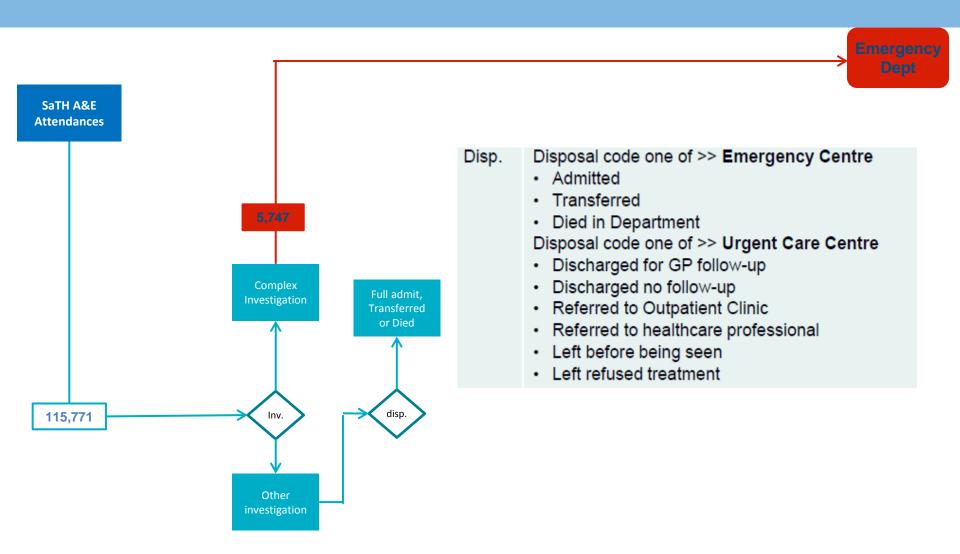

#### Additional information on ED/UCC algorithm

Proud To Care

Please note that the above assumes a FYE of the RSH UCC

Data Period October 2014 – September 2015

Proud To Care

Proud To Care

| Step  | Rule                                                                                                                                                                                                                                                                                                                                                                                                                                                                                                                   |
|-------|------------------------------------------------------------------------------------------------------------------------------------------------------------------------------------------------------------------------------------------------------------------------------------------------------------------------------------------------------------------------------------------------------------------------------------------------------------------------------------------------------------------------|
| Diag. | Primary Diagnosis in one of the following >> Emergency Centre  Nerve inj. Vascular inj. Electric Shock Poisoning (inc OD) Near Drowning Septicaemia Cerebro-Vascular Other vascular conditions Haematological Obstetric Gynaecological Allergy (inc anaphylaxis) Facio-maxillary Ophthalmic Primary Diagnosis in one of the following >> Urgent Care Centres Contusion / abrasion Soft tissue inflammation Sprain / ligament CNS (exc stroke) Respiratory Urological Diabetes & Endo Dermatological Psychiatric Social |
|       | Nothing abnormal                                                                                                                                                                                                                                                                                                                                                                                                                                                                                                       |