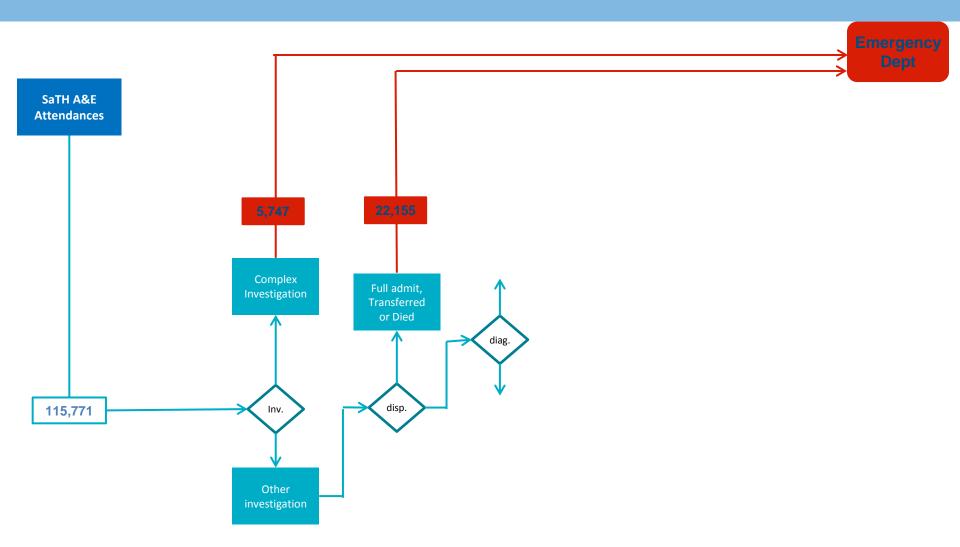

#### Additional information on ED/UCC algorithm





Proud To Care





Please note that the above assumes a FYE of the RSH UCC

Data Period October 2014 – September 2015











Proud To Care





Proud To Care



| Step  | Rule                                                                                                                                                                                                                                                                                                                                                                                                                                                                                                                   |
|-------|-----------------------------------------------------------------------------------------------------------------------------------------------------------------------------------------------------------------------------------------------------------------