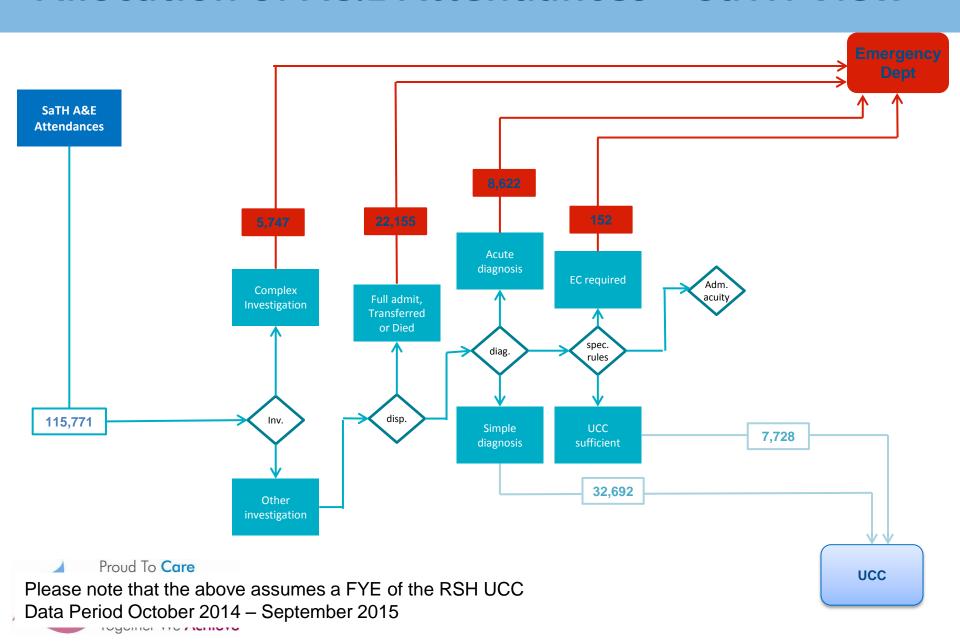

---------------------------------------------------------------------------------------------------------------------------------------------------------------------------------------------------------------------------------------------------------------------------------------------------------------------------------------------------|
| Spec.<br>Rules | Primary diagnosis ENT Conditions and any treatment >> Emergency Centre Primary diagnosis Bites/Stings and any secondary diagnosis Allergy (inc anaphalaxis) >> Emergency Centre Primary diagnosis cardiac conditions and any investigation cardiac enzymes and disposal not in one of the following >> Urgent Care Centre  • Admitted • Transferred • Died in Department Primary diagnosis ENT conditions and no treatment >> Urgent Care Centre |







Adm. Acuity Admitted and discharged alive the same day and no procedure