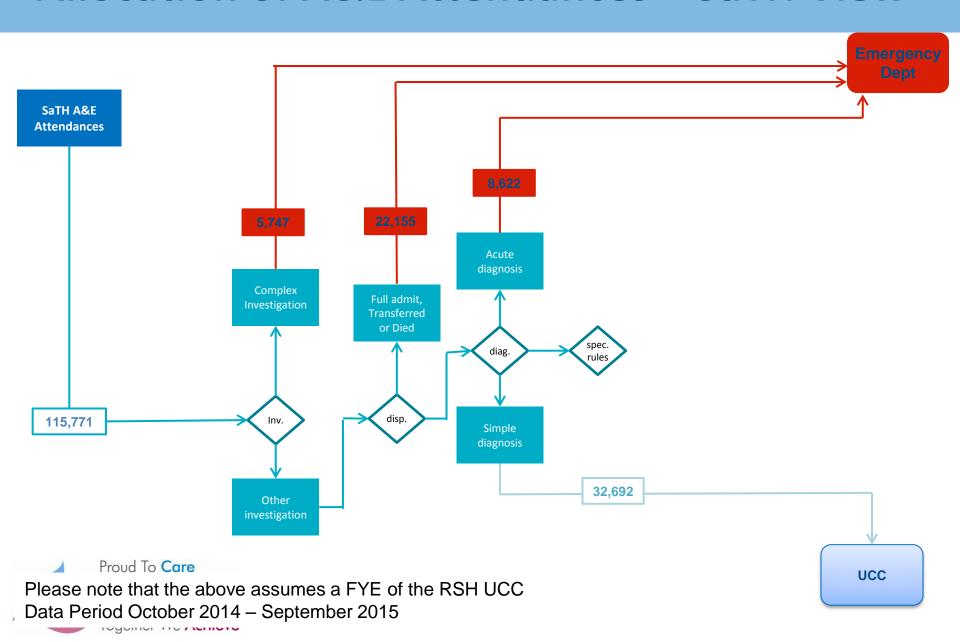

#### Additional information on ED/UCC algorithm

Proud To Care

Please note that the above assumes a FYE of the RSH UCC

Data Period October 2014 – September 2015

Proud To Care

Proud To Care

| Step  | Rule                                                                                                                                                                                                                                                                                                                                                                                                                                                                                                                   |
|-------|------------------------------------------------------------------------------------------------------------------------------------------------------------------------------------------------------------------------------------------------------------------------------------------------------------------------------------------------------------------------------------------------------------------------------------------------------------------------------------------------------------------------|
| Diag. | Primary Diagnosis in one of the following >> Emergency Centre  Nerve inj. Vascular inj. Electric Shock Poisoning (inc OD) Near Drowning Septicaemia Cerebro-Vascular Other vascular conditions Haematological Obstetric Gynaecological Allergy (inc anaphylaxis) Facio-maxillary Ophthalmic Primary Diagnosis in one of the following >> Urgent Care Centres Contusion / abrasion Soft tissue inflammation Sprain / ligament CNS (exc stroke) Respiratory Urological Diabetes & Endo Dermatological Psychiatric Social |
|       | Nothing abnormal                                                                                                                                                                                                                                                                                                                                                                                                                                                                                                       |

| Step           | Rule                                                                                                                                                                                                                                                                                                                                                                                                                                             |
|----------------|--------------------------------------------------------------------------------------------------------------------------------------------------------------------------------------------------------------------------------------------------------------------------------------------------------------------------------------------------------------------------------------------------------------------------------------------------|
| Spec.<br>Rules | Primary diagnosis ENT Conditions and any treatment >> Emergency Centre Primary diagnosis Bites/Stings and any secondary diagnosis Allergy (inc anaphalaxis) >> Emergency Centre Primary diagnosis cardiac conditions and any investigation cardiac enzymes and disposal not in one of the following >> Urgent Care Centre  • Admitted • Transferred • Died in Department Primary diagnosis ENT conditions and no treatment >> Urgent Care Centre |