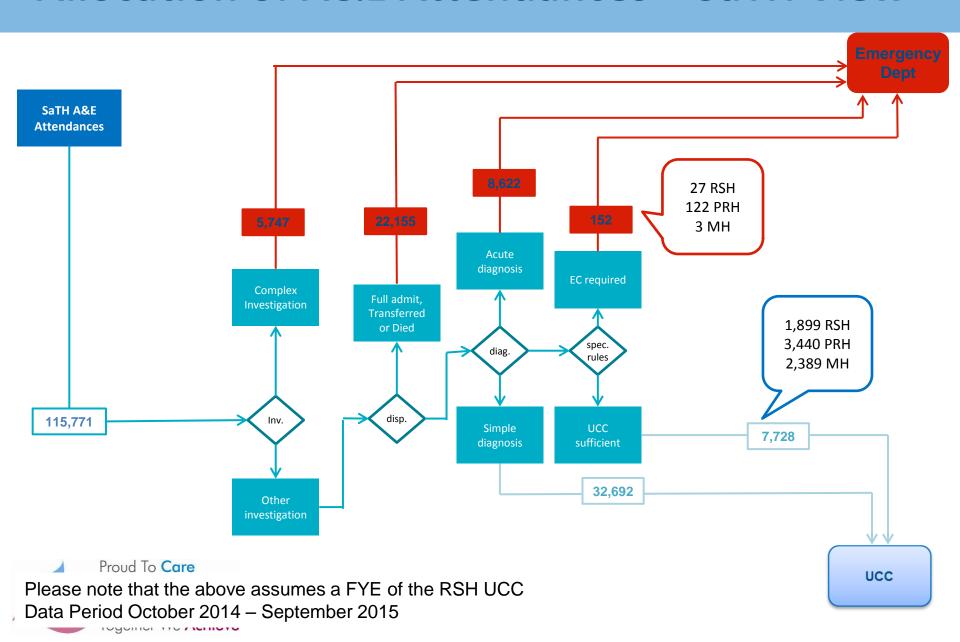

#### Additional information on ED/UCC algorithm

Proud To Care

Please note that the above assumes a FYE of the RSH UCC

Data Period October 2014 – September 2015

Proud To Care

Proud To Care

| Step  | Rule                                                                                                                                                                                                                                                                                                                                                                                                                                                                                                                   |
|-------|------------------------------------------------------------------------------------------------------------------------------------------------------------------------------------------------------------------------------------------------------------------------------------------------------------------------------------------------------------------------------------------------------------------------------------------------------------------------------------------------------------------------|
| Diag. | Primary Diagnosis in one of the following >> Emergency Centre  Nerve inj. Vascular inj. Electric Shock Poisoning (inc OD) Near Drowning Septicaemia Cerebro-Vascular Other vascular conditions Haematological Obstetric Gynaecological Allergy (inc anaphylaxis) Facio-maxillary Ophthalmic Primary Diagnosis in one of the following >> Urgent Care Centres Contusion / abrasion Soft tissue inflammation Sprain / ligament CNS (exc stroke) Respiratory Urological Diabetes & Endo Dermatological Psychiatric Social |
|       | Nothing abnormal                                                                                                                                                                                                                                                                                                                                                                                                                                                                                                       |

| Step           | Rule                                                                                                                                                                                                                                                                                                                                                                                                                                             |
|----------------|--------------------------------------------------------------------------------------------------------------------------------------------------------------------------------------------------------------------------------------------------------------------------------------------------------------------------------------------------------------------------------------------------------------------------------------------------|
| Spec.<br>Rules | Primary diagnosis ENT Conditions and any treatment >> Emergency Centre Primary diagnosis Bites/Stings and any secondary diagnosis Allergy (inc anaphalaxis) >> Emergency Centre Primary diagnosis cardiac conditions and any investigation cardiac enzymes and disposal not in one of the following >> Urgent Care Centre  • Admitted • Transferred • Died in Department Primary diagnosis ENT conditions and no treatment >> Urgent Care Centre |

Adm. Acuity Admitted and discharged alive the same day and no procedure