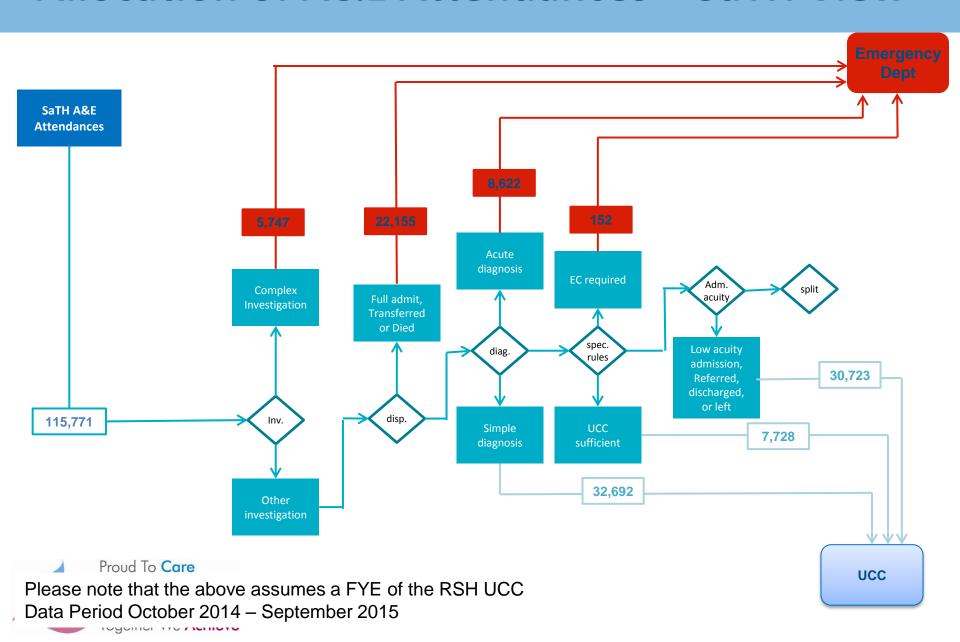

--------------------------------------------------------------------------------------------------------------------------------------------------------------------------------------------------------------------------------------------------------------------|
| Spec.<br>Rules | Primary diagnosis ENT Conditions and any treatment >> Emergency Centre Primary diagnosis Bites/Stings and any secondary diagnosis Allergy (inc anaphalaxis) >> Emergency Centre Primary diagnosis cardiac conditions and any investigation cardiac enzymes and disposal not in one of the following >> Urgent Care Centre  • Admitted • Transferred • Died in Department Primary diagnosis ENT conditions and no treatment >> Urgent Care Centre |







Adm. Acuity Admitted and discharged alive the same day and no procedure